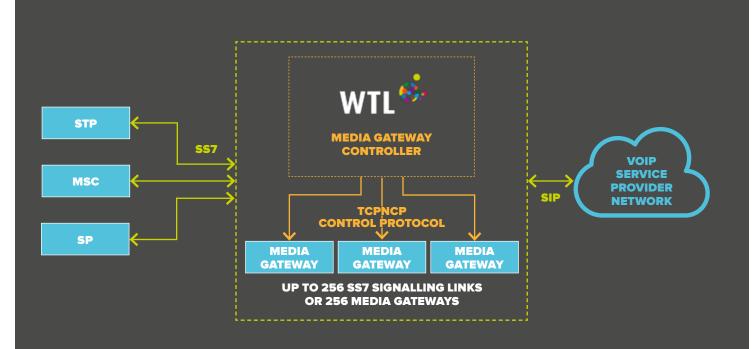

SIP and H.323 support is also included and our customers can easily connect to different VoIP solutions. Traffic can be routed across any available interface. The SoIP Gateway can be used with existing media processing solutions or it can be deployed as a complete media and signalling solution with integration of other modules from our range.

With the capacity to scale from single E1s to multiple STM1s, connect to classical SS7 or SIGTRAN, plus SIP and variants such as SIP-I, WTL's switches and gateways offer continuous uptime, redundant configurations and the power to support your business.

Our range of high-performance signalling and media gateways includes:

- IPNx
- SolP
- Protocol converters, offering seamless interworking between SS7, SIP, MAP, CAMEL and ISDN
- Gateway MSC (G-MSC)
- IPNx Media Gateways